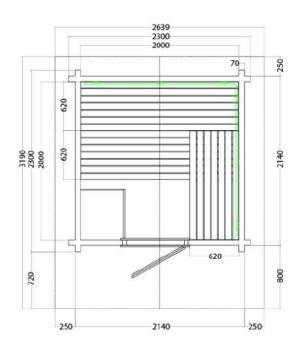

## Product Details

- 3 Silicon cables 5 x 2.5mm<sup>2</sup> for sauna heater
- 3 Silicon cables 3 x 1.5mm<sup>2</sup> for sauna light
- Roofing felt and mounting material
- Door 810 x 1890 x 400 mm right
- Dimensions:230 x 230 x 290cm
- 70 mm Solid spruce block planks with 3- fold groove
- 19mm Floorboards as base
- Impregnated base frame
- Roof overhang 250mm as side and rear, 800mm at front
- Outer lockable wooden door with double glazed glass
- Prestige interior made of lime wood
- 3 x 620mm wide benches
- 2 headrests
- 2 backrests
- Intermediate bench Panel
- Heater safety guard
- Floor grid
- Lamp with protection without bulb.