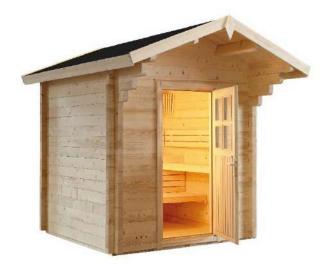

## The Amsterdam

## Product Details

- 3 Silicon cables 5 x 2.5mm<sup>2</sup> for sauna heater
- 3 Silicon cables 3 x 1.5mm<sup>2</sup> for sauna light
- Roofing felt and mounting material
- Door 810 x 1890 x 400 mm right
- Dimensions:230 x 230 x 290cm
- 70 mm Solid spruce block planks with 3- fold groove
- 19mm Floorboards as base
- Impregnated base frame
- Roof overhang 250mm as side and rear, 800mm at front
- Outer lockable wooden door with double glazed glass
- Prestige interior made of lime wood
- 3 x 620mm wide benches
- 2 headrests
- 2 backrests
- Intermediate bench Panel
- Heater safety guard
- Floor grid
- Lamp with protection without bulb.