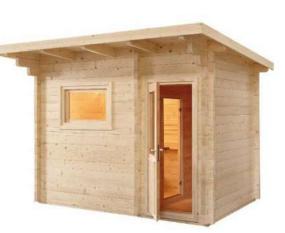

## The Copenhagen

## Features

- Dimensions 341 x 230 x 270cm
- 70mm solid spruce block planks with 3fold groove
- Separate lobby
- 19mm floorboards as base
- Impregnated base frame
- Roof overhang 250mm at side and rear, 800mm at front
- Double glazed window 1190 x 690 x 70mm
- Single pane safety glass door from lobby into the sauna 590 x 1915 x 8mm
- Outer lockable wooden door with glass
- Prestige interior made of lime wood
- 3 x 620 mm wide benches
- 2 headrests/2 backrests
- Floor grid
- Intermediate bench panel
- Hater safety guard
- Lamp with protection without bulb