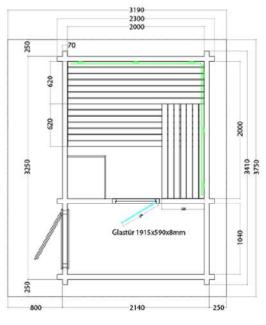

## **Product Details**

- 3 silicon cables
- 3 Silicon cables 5 x 2.5mm<sup>2</sup> for sauna heater
- 3 silicon cables 3 x 1.5mm<sup>2</sup> for sauna light
- Roofing felt and mounting material
- Doors 706 x 1886 x 40mm with double glazed glass.

## Features

- Dimensions 341 x 230 x 270cm
- 70mm solid spruce block planks with 3fold groove
- Separate lobby
- 19mm floorboards as base
- Impregnated base frame
- Roof overhang 250mm at side and rear, 800mm at front
- Double glazed window 1190 x 690 x 70mm
- Single pane safety glass door from lobby into the sauna 590 x 1915 x 8mm
- Outer lockable wooden door with glass
- Prestige interior made of lime wood
- 3 x 620 mm wide benches
- 2 headrests/2 backrests
- Floor grid
- Intermediate bench panel
- Hater safety guard
- Lamp with protection without bulb